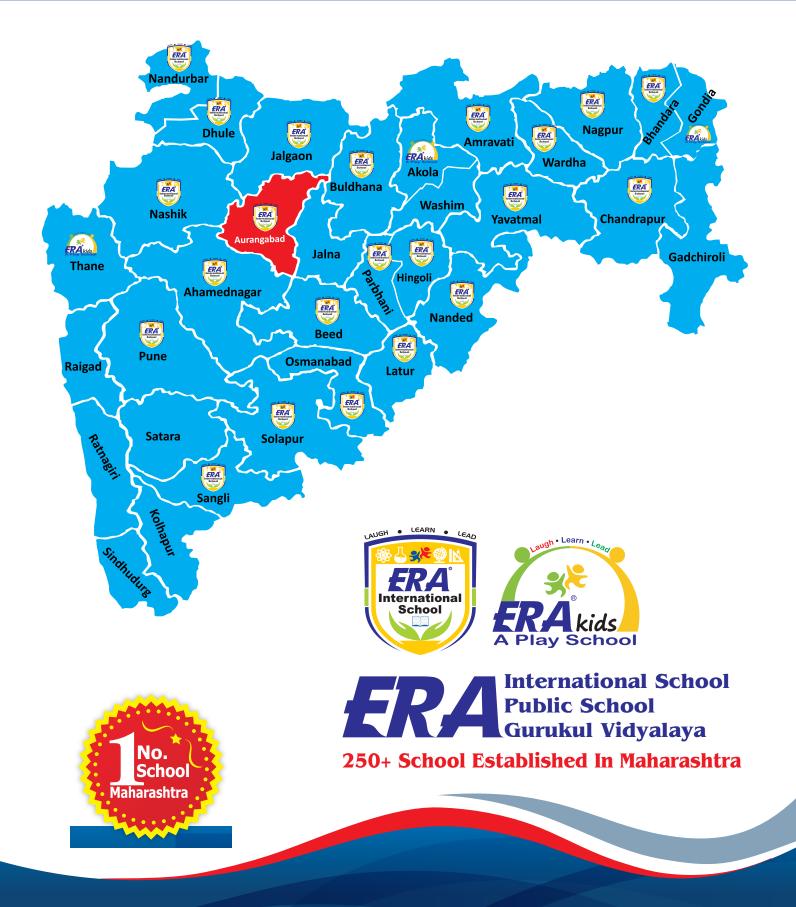

se-I

- Step-1 Fill in the Application Form.
- Step-2 Call-Meet our Representative to finalise the Venture.
- Step-3 Site selection and signing of MOU/Agreement.

#### Phase-II

- Step-4 Designing and layout support by us.
- Step-5 Ordering the Material / Teaching aids etc.
- Step-6 Day-to-day Support.

#### General terms and conditions

- Franchisee will be Area required would be 1-2 + Acres Land (as per City).
- The total Investment as requirement.
- Agreement will be for twenty years (initially)
- No other ERA school centre will be established in your are (within 20 kms)
- All transactions shall be made in favour of "Education Research Academy"
- Taxes as per Government policy and subject to change (GST).
- Applicable for Maharashtra Govt. / CBSE Norms



# ERA School's in Maharashtra





# **ERA** International School

- Plot No.78, Serve No.70, Kamgar Chowk, N-2, CIDCO, Aurangabad. 431 003 Maharashtra, India.
- + 91 9767 1010 88 / 9767 1010 81
- www.eraschool.in
- info@eraschool.in