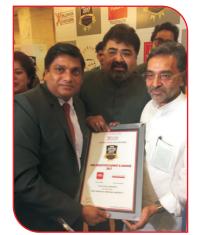

International Level Award By the Hands of : Record Date 26 January 2017

State Level Award By the Hand's of : Hon. Smriti Irani (HRD Minister, Govt. of India) Hon. Vinod Tavde (Education Minister, Govt. of Maharashtra)

National Level Award By the Hand's of : Hon. Dr. D. Bhalla (Secretary of Loksabha, Govt. of India) Brands Academy, Delhi

National Level Award By the Hand's of : Shri. Upendra Kushwaha Minister of State of Human Resource Development, (Govt. of India) Smt. Sharmilla Tagore